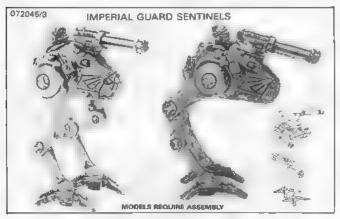

### IMPERIAL ASSAULT WEAPONS

EACH TRADE SLEEVE CONTAINS 1 EACH OF 3 DIFFERENT BLISTERS

Copyright a 1989 Games Workshop Ltd. All rights reserved.